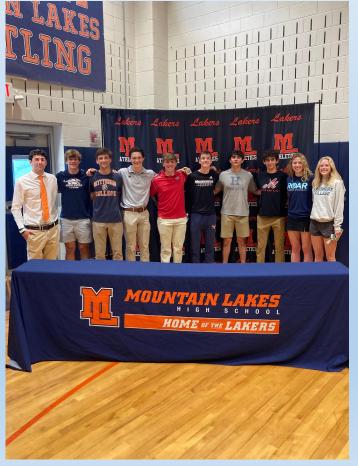

## **MLHS Future College Athletes**

Congratulations to the 11 MLHS student athletes that will continue to play in college.

#### They are:

Sultan Almosbeh - Muhlenberg College For Track & Field

Gavin Ananian - Lafayette College for Lacrosse

Elli Caporusso - Skidmore College for Soccer

Nico Dunn - Hamilton College for Football

Jimmy Elliott - UMASS for Lacrosse

Kevin Gillespie - Gettysburg College for Lacrosse

Nate Holliday - Middlebury College for Lacrosse

Lorelai Page - Columbia University for Swimming

Emily Pisano - Flagler College for Cheer

Matt Sentowski - Salisbury College for Lacrosse.

Nick Shuhet - Rider University for Baseball